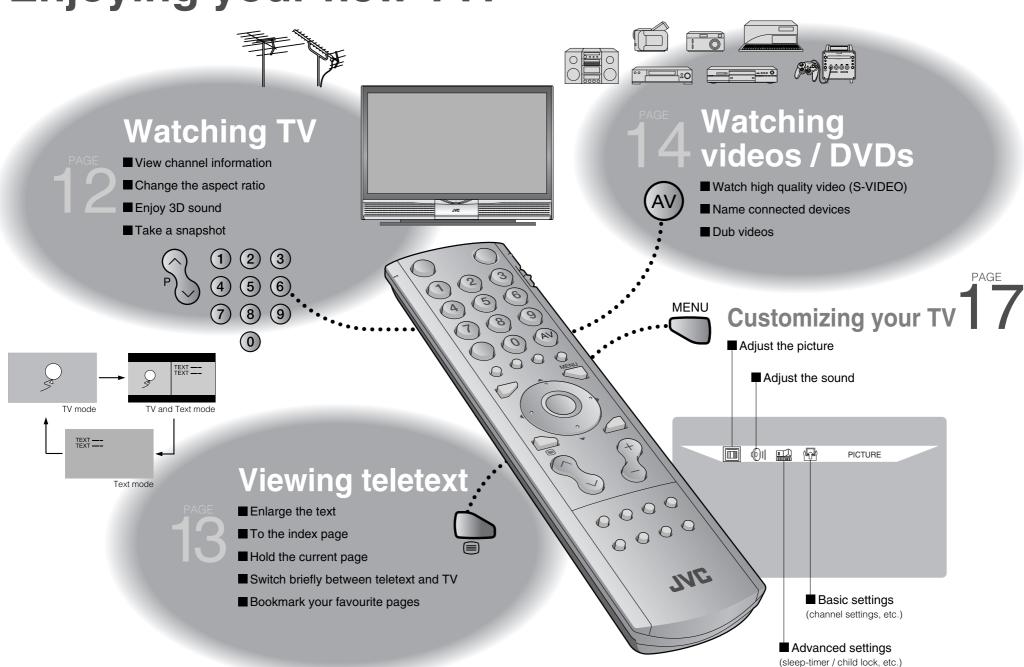

# **Enjoying your new TV!**

**TROUBLE**?

# Watching TV

# **Viewing teletext**

This TV can display TV broadcasts and teletext on the same channel in two windows.

# Watching videos / DVDs